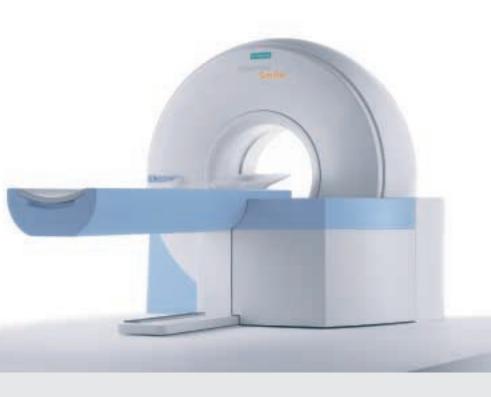

## **SOMATOM Smile**

SOMATOM Smile is designed to be the smartest, smallest, and most affordable spiral CT. It brings the benefits of the latest CT innovations to within your reach – with the easiest start into routine radiology. SOMATOM Smile is different; it is packed with innovations and surprises. And best of all, it produces high quality routine images.

There has never been a CT that's so easy to install – you simply plug it in wherever you want. It is reliable and has modular construction that is not only robust, but is virtually indestructible in normal use. What's more, it needs minimal servicing and runs its own diagnostic – so smart that it even show you how to fix it yourself if needed.